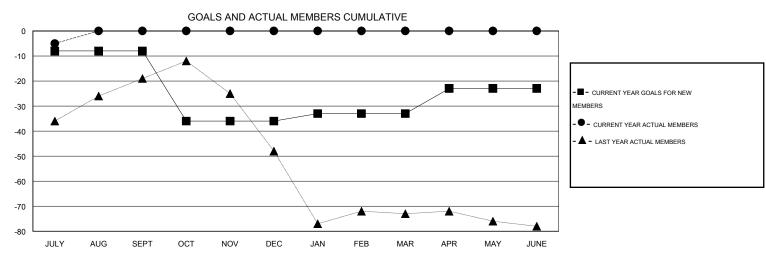

## LOCATION TENNESSEE

GMT CA 1

| Clubs                   |                  |           |                  |                  | Members                  |                    |                                     |                    |                  |
|-------------------------|------------------|-----------|------------------|------------------|--------------------------|--------------------|-------------------------------------|--------------------|------------------|
| RESULTS FOR 2016-2017   |                  |           |                  |                  | RESULTS FOR 2016-2017    |                    |                                     |                    |                  |
| QUARTER                 | NEW CLUB<br>GOAL | NEW CLUBS | DROPPED<br>CLUBS | NET<br>GAIN/LOSS | QUARTER                  | NEW MEMBER<br>GOAL | CHARTER AND<br>NEW MEMBERS<br>ADDED | DROPPED<br>MEMBERS | NET<br>GAIN/LOSS |
| JULY/AUG/SEPT           | 0                | 0         | 0                | 0                | JULY/AUG/SEPT            | -8                 | 12                                  | 17                 | -5               |
| OCT/NOV/DEC JAN/FEB/MAR | 0                | 0         | 0                | 0                | OCT/NOV/DEC  JAN/FEB/MAR | -28<br>3           | 0                                   | 0                  | 0                |
| APR/MAY/JUNE            | 1                | 0         | 0                | 0                | APR/MAY/JUNE             | 10                 | 0                                   | 0                  | 0                |